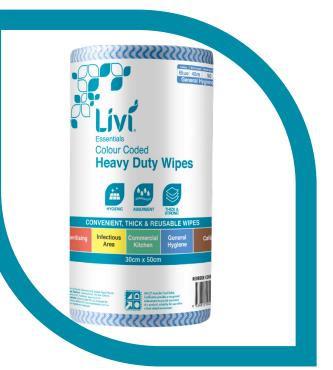

# **Livi Essentials Commercial Wipes** Blue Roll 90 Sheets

Recommended Usage GENERAL HYGIENE

\*All specifications are subject to change without notice

### DURABLE AND ABSORBENT CLEANING CLOTHS

- Strong, absorbent and reusable
- Lightweight & hygienically sealed pack
- Colour coded system to prevent cross contamination
- Endorsed by HACCP Australia as food safe